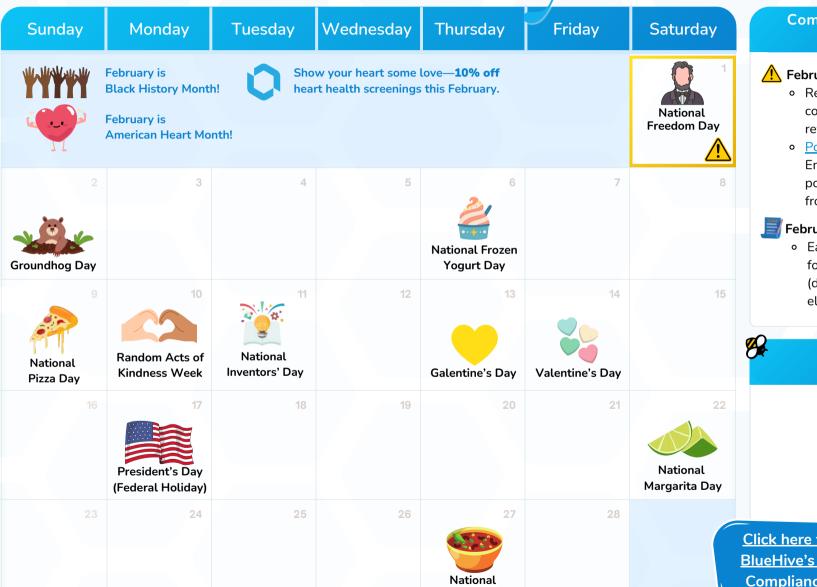

### January

| Sunday                               | Monday                                                                      | Tuesday          | Wednesday             | Thursday                           | Friday                     | Saturday               |
|--------------------------------------|-----------------------------------------------------------------------------|------------------|-----------------------|------------------------------------|----------------------------|------------------------|
| —10% o                               | the year with health<br>off biometric screeni<br>is National<br>onor Month! |                  | New Year's Day        | National<br>Science<br>Fiction Day | 3                          | National<br>Trivia Day |
|                                      | 6                                                                           | 7                | 8                     | 9                                  | 10                         | 11                     |
| 12                                   | National Clean<br>Off Your Desk<br>Day                                      | 14               | National<br>Bagel Day | 16                                 | 17                         | 18                     |
| National Activity Professionals Week | Martin<br>Luther King,<br>Jr. Day                                           | 21               | 22                    | 23                                 | National<br>Compliment Day | 25                     |
| 26                                   | 27                                                                          | Data Privacy Day | 29                    | 30                                 | National Fun at Work Day   |                        |

### January 1, 2025 (Wednesday):

- Start of OSHA reporting period for 2024 workplace incidents.
- Employers begin preparing for compliance tasks, including injury and illness recordkeeping (OSHA Forms 300 and 300A).

### January 15, 2025 (Wednesday):

- Q4 2024 Estimated Tax Payment Deadline: Employers and selfemployed individuals must submit their quarterly tax payments.
- January 31, 2025 (Friday):
  - W-2 Distribution Deadline: Employers must provide W-2 forms to employees.
  - 1099-NEC Filing Deadline: Deadline for filing and distributing Form 1099-NEC to independent contractors.
  - OSHA Reporting Prep: Prepare OSHA Form 300A for workplace injury and illness summaries to be posted by February 1, 2025.