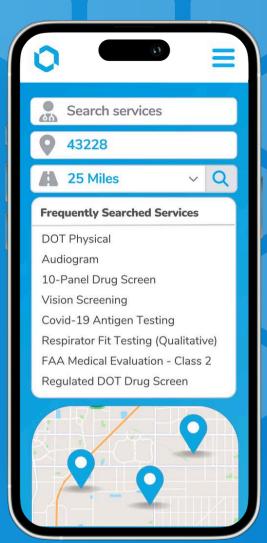

### **Select Your Service Preferences**

 Diverse Service Selection: BlueHive offers a comprehensive array of 100+ occupational health services to choose from.

### **Frequently Searched Services**

**DOT Physical** 

Audiogram

10-Panel Drug Screen

Vision Screening

COVID-19 Antigen Testing

Respirator Fit Testing (Qualitative)

- Recurring Services Options: Employers can easily set up and manage recurring services, ensuring compliance, continuity, and efficiency.
- Bulk Employee Assignments: Assign multiple employees to specific occupational health services, optimizing workflow and saving time.

### **Choose Your Preferred Provider**

- 18.000+ Clinic Locations: Effortlessly locate the services you need with our comprehensive database, curated by our dedicated provider representative team.
- Provider Selection Criteria: Select a provider based on specific criteria, including distance and ratings.
- Streamlined Scheduling: Let our provider concierge service coordinate appointments, or pick providers with built-in scheduling for enhanced convenience.